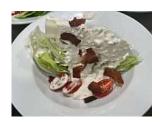

# Iceberg Wedge w. Chunky Blue Cheese Dressing (Chef Williams)

## **Ingredients:**

2 Heads of Iceberg lettuce – cored and cut in sixths. 1½ pints Cherry Tomatoes – halved 12 slices Bacon

## **Directions:**

Fry and Crumble the Bacon.

Mix the dressing ingredients, spoon over lettuce wedges, add tomatoes and bacon.